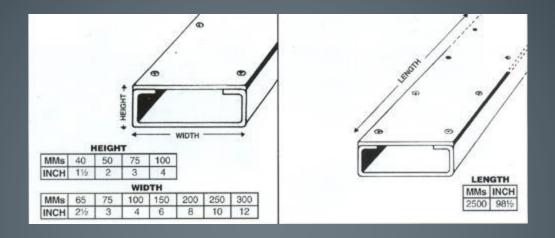

dder Type Perforated Cable Trays.

□ GI/GP Ladder Type Perforated Cable Trays.





## Layout of Ladder Type Cable Tray



## All Type Of Ladder Tray Bend



#### **90 DEG HORIZONTAL EQUAL TEE**





## Layout Of Bends



#### **RACEWAYS WITH COVER**

Raceways used for laying underground cables. These are without centre perforation. Cover is an essential part of Raceways. It may be a plain or a bended one, as per the requirement.

The cover is screwed at several places with the inside 15 mm lip. It may be fabricated from 2 mm or 3 mm M.S sheet.

Raceways are widely used in IT industries to carry networking cables.

#### Raceways are Available in:

Pre Galvanized Sheet

 $\Box$  M.S. Sheet / CRCA

Painted & Powder Coated

WE USE DIFFERENT TYPES OF SCREWS FOR A BETTER PRODUCT



## Raceway





## **JUNCTION BOX**





#### **POWDER COATED**

#### STAINLESS STEEL COVER

Mostly used by Multinational Companies, Foreign Banks and Airline Offices etc. Usually lay under the floor, fixed on ceilings. Electrical/ Telecom/Computer Cables/ Wires lay inside the raceways.

## Layout of Raceway



### **SLOTTED ANGLES**



## **GI C Channel**















### **Work Experience**

A Partial List of our record of Supply of work done, during the last three years for Cable Trays C Channels Slotted angles Walkway and Raceways Only.

#### Client Approximate Value of work done

M/s AHLUWALIA CONTRACTORS PVT. LTD 70.00 Lacs

M/s ABB LTD. 57.00 Lacs

M/s POWER & INSTRUMENTATION PVT. LTD. 68.00 Lacs

M/s BHARAT ELECTRICALS. 54.00 Lacs

M/s SUDHIR 72.00 Lacs

M/s JAZZCON 41.00 Lacs

M/s JACKSON 4