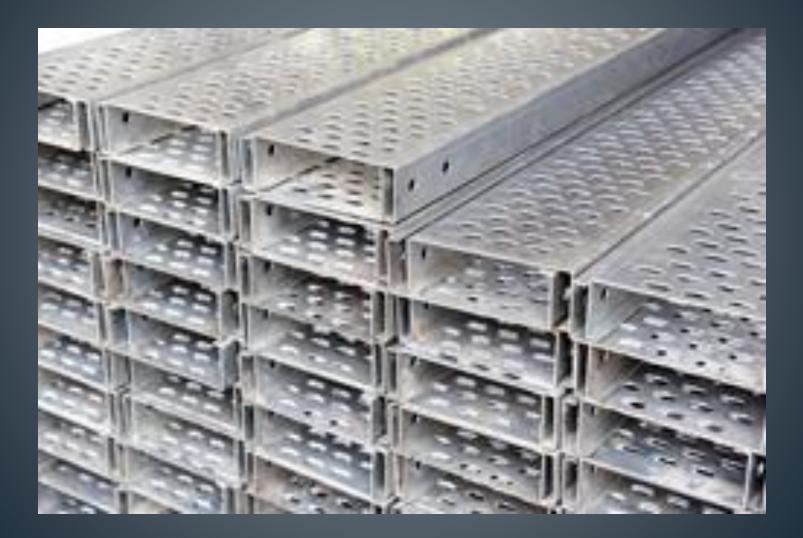

#### **Product Range**

We have a variety of products to save your vital cable network from corrosion, seepage & destructions.

Available in different dimensions & combination to suit to specific requirements. CABLE TRAYS

Cable trays are being used internationally for power distribution as they offer economical wire management

solutions for a variety of indoor and outdoor applications.

They are Painted or Galvanized as per the requirement. GI is fabricated from GI

Sheet, Galvanising from 65

to 75 MICRONS as per IS:2629.

Perforated Type Cable Trays Available in:

MS Type Perforated Cable Tray
 MS Painted Perforated Cable Trays
 Powder Coated Perforated Cable Trays

□ GI/GP Type Perforated Cable Trays.