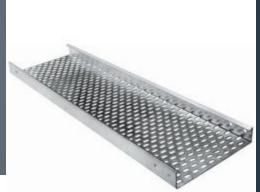

## **GI** Perforated Cable Tray

Cable trays are being used internationally for power distribution as they offer economical wire management

solutions for a variety of indoor and outdoor applications.

They are Painted or Galvanized as per the requirement. GI is fabricated from GI

Sheet, Galvanising from 65

to 75 MICRONS as per IS:2629.

Perforated Type Cable Trays Available in:

MS Type Perforated Cable Tray
 MS Painted Perforated Cable Trays
 Powder Coated Perforated Cable Trays

□ GI/GP Type Perforated Cable Trays.