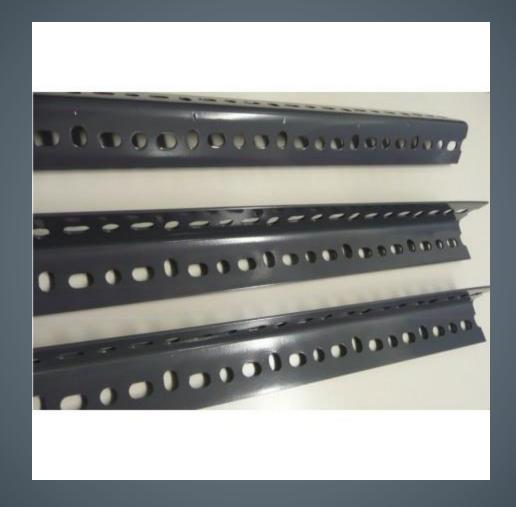

foration. Cover is an essential part of Raceways. It may be a plain or a bended one, as per the requirement.

The cover is screwed at several places with the inside 15 mm lip. It may be fabricated from 2 mm or 3 mm M.S sheet.

Raceways are widely used in IT industries to carry networking cables.

#### Raceways are Available in:

Pre Galvanized Sheet

 $\Box$  M.S. Sheet / CRCA

Painted & Powder Coated

WE USE DIFFERENT TYPES OF SCREWS FOR A BETTER PRODUCT



## Raceway





## **JUNCTION BOX**





#### **POWDER COATED**

#### STAINLESS STEEL COVER

Mostly used by Multinational Companies, Foreign Banks and Airline Offices etc. Usually lay under the floor, fixed on ceilings. Electrical/ Telecom/Computer Cables/ Wires lay inside the raceways.

## Layout of Raceway



### **SLOTTED ANGLES**



## **GI C Channel**















### **Work Experience**

A Partial List of our record of Supply of work done, during the last three years for Cable Trays C Channels Slotted angles Walkway and Raceways Only.

#### Client Approximate Value of work done

M/s AHLUWALIA CONTRACTORS PVT. LTD 70.00 Lacs

M/s ABB LTD. 57.00 Lacs

M/s POWER & INSTRUMENTATION PVT. LTD. 68.00 Lacs

M/s BHARAT ELECTRICALS. 54.00 Lacs

M/s SUDHIR 72.00 Lacs

M/s JAZZCON 41.00 Lacs

M/s JACKSON 49.00 Lacs

M/s STERLING & WILSON ELECTRICALS LTD. 88.00 Lacs

M/s BLUE STAR LTD. 46.00 Lacs

M/s AARGEE CONTRACTS PVT. LTD. 42.00 Lacs

M/s VOLTAS LTD. 53.00 Lacs

M/s MEC ELECTRIC CONTRACTS PVT. LTD. 57.00 Lacs

M/s SUDHIR ENGINEERING. 58 Lacs

#### **Our Esteemed Clients**

OUR CLIENTELE CONSISTS OF MANY BLUE CHIP COMPANI