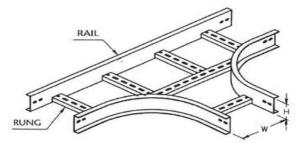

#### LADDER TYPE CABLE TRAY

Its shape is like an ordinary ladder, having two sides and between these two sides; steps are placed, called

RUNGS. The two sides are un-perforated U channels, called RUNNERS.

Runner's standard length is 2.5 meter and it is generally fabricated from 2mm or 1.6 mm M.S sheet. The

center width of the runner may be 50 mm to 150mm and the height of the edge is generally kept 25 mm.

Rungs are of perforated type and their length depends on the width of the LTCT.