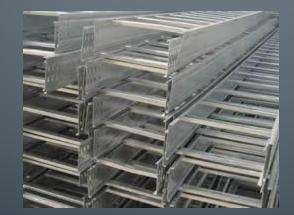

#### LADDER TYPE CABLE TRAY

Its shape is like an ordinary ladder, having two sides and between these two sides; steps are placed, called

RUNGS. The two sides are un-perforated U channels, called RUNNERS.

#### Ladder Type Perforated Cable Trays Available In:

□ MS Ladder Type Perforated Cable Trays.

□ MS Painted Ladder Type Perforated Cable Trays.

Powder Coated Ladder Type Perforated Cable Trays.

□ GI/GP Ladder Type Perforated Cable Trays.

## Layout of Ladder Type Cable Tray