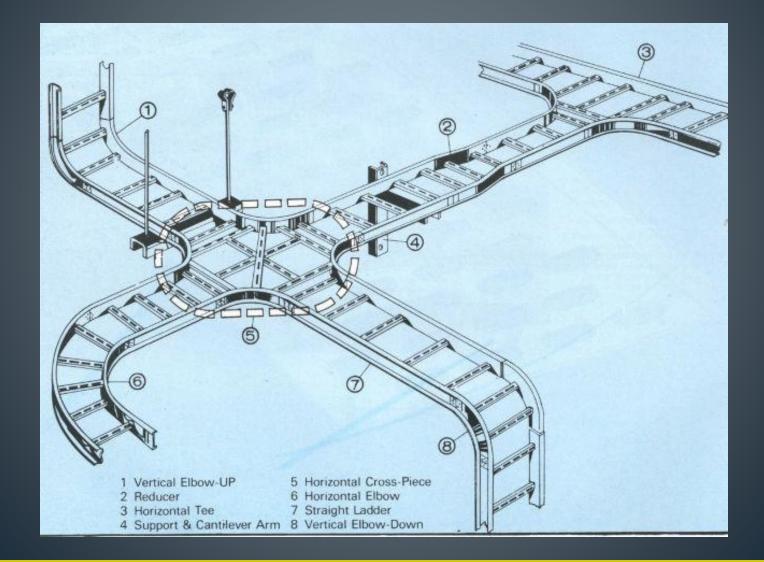

sides and between these two sides; steps are placed, called

RUNGS. The two sides are un-perforated U channels, called RUNNERS.

Runner's standard length is 2.5 meter and it is generally fabricated from 2mm or 1.6 mm M.S sheet. The

center width of the runner may be 50 mm to 150mm and the height of the edge is generally kept 25 mm.

Rungs are of perforated type and their length depends on the width of the LTCT.

#### Ladder Type Perforated Cable Trays Available In:

□ MS Ladder Type Perforated Cable Trays.

□ MS Painted Ladder Type Perforated Cable Trays.

Powder Coated Ladder Type Perforated Cable Trays.

□ GI/GP Ladder Type Perforated Cable Trays.





## Layout of Ladder Type Cable Tray



## All Type Of Ladder Tray Bend



#### **90 DEG HORIZONTAL EQUAL TEE**





## Layout Of Bends



#### **RACEWAYS WITH COVER**

Raceways used for laying underground cables. These are without centre perforation. Cover is an essential part of Raceways. It may be a plain or a bended one, as per the requirement.

The cover is screwed at several places with the inside 15 mm lip. It may be fabricated from 2 mm or 3 mm M.S sheet.

Raceways are widely used in IT industries to carry networking cables.

#### Raceways are Available in:

Pre Galvanized Sheet

 $\Box$  M.S. Sheet / CRCA

Painted & Powder Coated

WE USE DIFFERENT TYPES OF SCREWS FOR A BETTER PRODUCT



## Raceway





## **JUNCTION BOX**





#### **POWDER COATED**

#### STAINLESS STEEL COVER

Mostly used by Multinational Companies, Foreign Banks and Airline Offices etc. Usually lay under the floor, fixed on ceilings. Electrical/