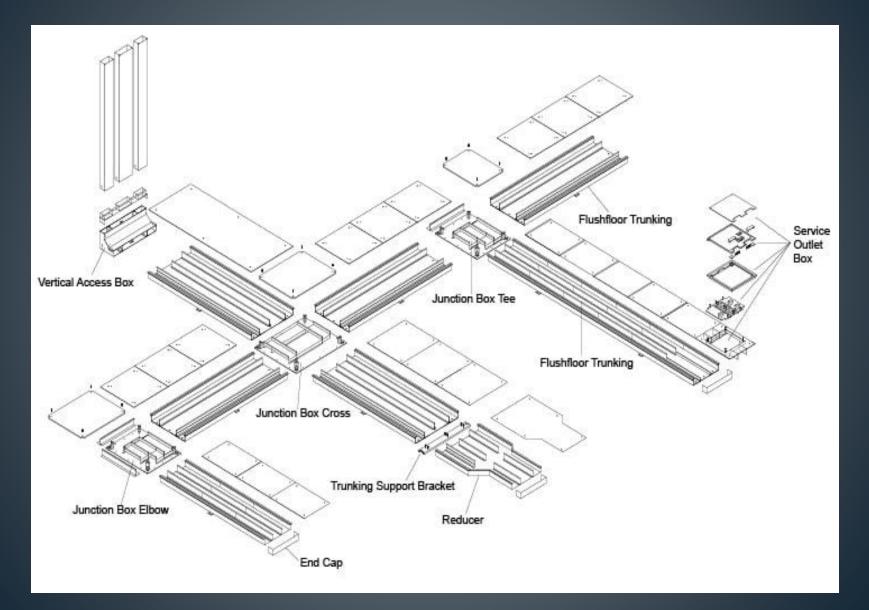

ese are without centre perforation. Cover is an essential part of Raceways. It may be a plain or a bended one, as per the requirement.

The cover is screwed at several places with the inside 15 mm lip. It may be fabricated from 2 mm or 3 mm M.S sheet.

Raceways are widely used in IT industries to carry networking cables.

#### Raceways are Available in:

Pre Galvanized Sheet

 $\Box$  M.S. Sheet / CRCA

Painted & Powder Coated

WE USE DIFFERENT TYPES OF SCREWS FOR A BETTER PRODUCT



## Raceway





## **JUNCTION BOX**





#### **POWDER COATED**

#### STAINLESS STEEL COVER

Mostly used by Multinational Companies, Foreign Banks and Airline Offices etc. Usually lay under the floor, fixed on ceilings. Electrical/ Telecom/Computer Cables/ Wires lay inside the raceways.

## Layout of Raceway



### **SLOTTED ANGLES**



## **GI C Channel**















### **Work Experience**

A Partial List of our record of Supply of work done, during the last three years for Cable Trays C Channels Slotted angles Walkway and Raceways Only.

#### Client Approximate Value of work done

M/s AHLUWALIA CONTRACTORS PVT. LTD 70.00 Lacs

M/s ABB LTD. 57.00 Lacs

M/s POWER & INSTRUMENTATION PVT. LTD. 68.00 Lacs

M/s BHARAT ELECTRICALS. 54.00 Lacs

M/s SUDHIR 72.00 Lacs

M/s JAZZCON 41.00 Lacs

M/s JACKSON 49.00 Lacs

M/s STERLING & WILSON ELECTRICALS LTD. 88.00 Lacs

M/s BLUE STAR LTD. 46.00 Lacs

M/s AARGEE CONTRACTS PVT. LTD. 42.00 Lacs

M/s VOLTAS LTD. 53.00 Lacs

M/s MEC ELECTRIC CONTRACTS PVT. LTD. 57.00 Lacs

M/s SUDHIR ENGINEERING. 58 Lacs

#### **Our Esteemed Clients**

OUR CLIENTELE CONSISTS