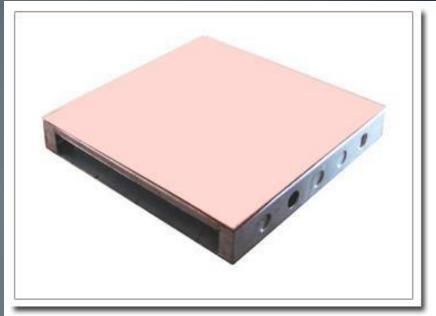

#### **RACEWAYS WITH COVER**

Raceways used for laying underground cables. These are without centre perforation. Cover is an essential part of Raceways. It may be a plain or a bended one, as per the requirement.

The cover is screwed at several places with the inside 15 mm lip. It may be fabricated from 2 mm or 3 mm M.S sheet.

Raceways are widely used in IT industries to carry networking cables.