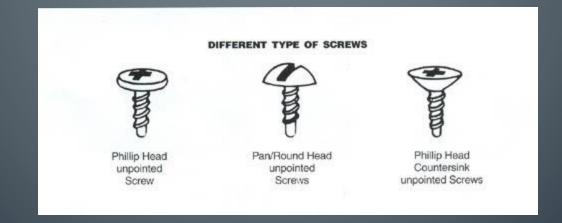

#### Raceways are Available in:

Pre Galvanized Sheet

 $\Box$  M.S. Sheet / CRCA

Painted & Powder Coated

WE USE DIFFERENT TYPES OF SCREWS FOR A BETTER PRODUCT