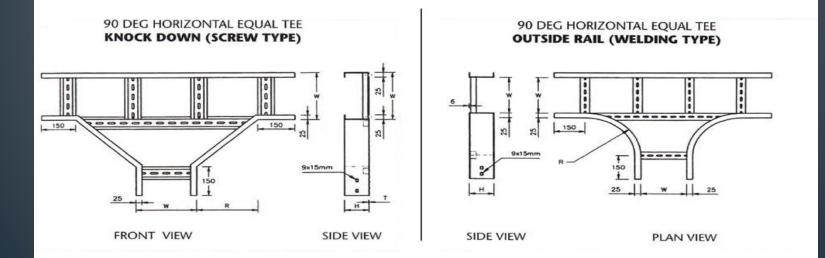

ary ladder, having two sides and between these two sides; steps are placed, called

RUNGS. The two sides are un-perforated U channels, called RUNNERS.

Runner's standard length is 2.5 meter and it is generally fabricated from 2mm or 1.6 mm M.S sheet. The

center width of the runner may be 50 mm to 150mm and the height of the edge is generally kept 25 mm.

Rungs are of perforated type and their length depends on the width of the LTCT.

#### Ladder Type Perforated Cable Trays Available In:

□ MS Ladder Type Perforated Cable Trays.

□ MS Painted Ladder Type Perforated Cable Trays.

Powder Coated Ladder Type Perforated Cable Trays.

□ GI/GP Ladder Type Perforated Cable Trays.





## Layout of Ladder Type Cable Tray



## All Type Of Ladder Tray Bend



#### **90 DEG HORIZONTAL EQUAL TEE**





## Layout Of Bends



#### **RACEWAYS WITH COVER**

Raceways used for laying underground cables. These are without centre perforation. Cover is an essential part of Raceways. It may be a plain or a bended one, as per the requirement.

The cover is screwed at several places with the inside 15 mm lip. It may be fabricated from 2 mm or 3 mm M.S sheet.

Raceways are widely used in IT industries to carry networking cables.

#### Raceways are Available in:

Pre Galvanized Sheet

 $\Box$  M.S. Sheet / CRCA

Painted & Powder Coated

WE USE DIFFERENT TYPES OF SCREWS FOR A BETTER PRODUCT



## Raceway





## **JUNCTION BOX**





#### **POWDER COATED**

#### STAINLESS STEEL COVER

Mostly used by Multinational Companies, Foreign Banks and Airline Offices etc. Usually lay under the floor, fixed on