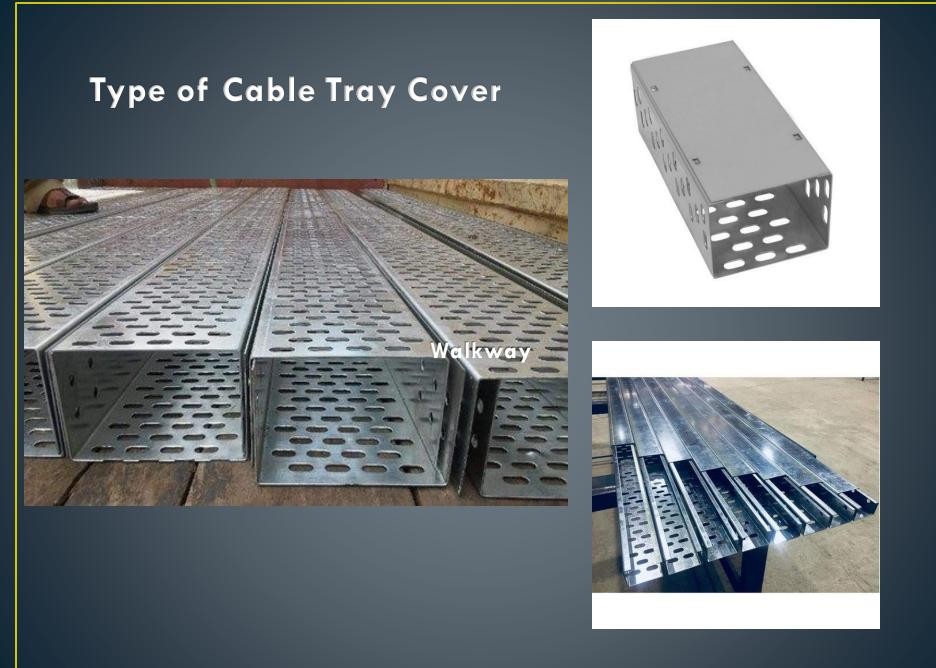

match the best and latest in the industry.

#### **Product Range**

We have a variety of products to save your vital cable network from corrosion, seepage & destructions.

Available in different dimensions & combination to suit to specific requirements. CABLE TRAYS

Cable trays are being used internationally for power distribution as they offer economical wire management

solutions for a variety of indoor and outdoor applications.

They are Painted or Galvanized as per the requirement. GI is fabricated from GI

Sheet, Galvanising from 65

to 75 MICRONS as per IS:2629.

Perforated Type Cable Trays Available in:

MS Type Perforated Cable Tray
 MS Painted Perforated Cable Trays
 Powder Coated Perforated Cable Trays

□ GI/GP Type Perforated Cable Trays.





## **GI** Perforated Cable Tray





## Hotdip Galvanised Cable Tray



### **SS** Perforated Cable Tray

## All Type of Perforated Tray Bend



#### LADDER TYPE CABLE TRAY

Its shape is like an ordinary ladder, having two sides and between these two sides; steps are placed, called

RUNGS. The two sides are un-perforated U channels, called RUNNERS.

Runner's standard length is 2.5 meter and it is generally fabricated from 2mm or 1.6 mm M.S sheet. The

center width of the runner may be 50 mm to 150mm and the height of the edge is generally kept 25 mm.

Rungs are of perforated type and their length depends on the width of the LTCT.

#### Ladder Type Perforated Cable Trays Available In:

□ MS Ladder Type Perforated Cable Trays.

□ MS Painted Ladder Type Perforated Cable Trays.

Powder Coated Ladder Type Perforated Cable Trays.