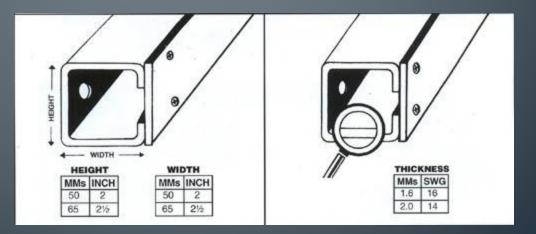

#### **RACEWAYS WITH COVER**

Raceways used for laying underground cables. These are without centre perforation. Cover is an essential part of Raceways. It may be a plain or a bended one, as per the requirement.

The cover is screwed at several places with the inside 15 mm lip. It may be fabricated from 2 mm or 3 mm M.S sheet.

Raceways are widely used in IT industries to carry networking cables.

#### Raceways are Available in:

Pre Galvanized Sheet

 $\Box$  M.S. Sheet / CRCA

Painted & Powder Coated

WE USE DIFFERENT TYPES OF SCREWS FOR A BETTER PRODUCT