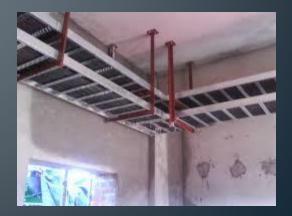

erforated Cable Tray

## All Type of Perforated Tray Bend



#### LADDER TYPE CABLE TRAY

Its shape is like an ordinary ladder, having two sides and between these two sides; steps are placed, called

RUNGS. The two sides are un-perforated U channels, called RUNNERS.

Runner's standard length is 2.5 meter and it is generally fabricated from 2mm or 1.6 mm M.S sheet. The

center width of the runner may be 50 mm to 150mm and the height of the edge is generally kept 25 mm.

Rungs are of perforated type and their length depends on the width of the LTCT.

#### Ladder Type Perforated Cable Trays Available In:

□ MS Ladder Type Perforated Cable Trays.

□ MS Painted Ladder Type Perforated Cable Trays.

Powder Coated Ladder Type Perforated Cable Trays.

□ GI/GP Ladder Type Perforated Cable Trays.





## Layout of Ladder Type Cable Tray



## All Type Of Ladder Tray Bend



#### **90 DEG HORIZONTAL EQUAL TEE**





## Layout Of Bends



#### **RACEWAYS WITH COVER**

Raceways used for laying underground cables. These are without centre perforation. Cover is an essential part of Raceways. It may be a plain or a bended one, as per the requirement.

The cover is screwed at several places with the inside 15 mm lip. It may be fabricated from 2 mm or 3 mm M.S sheet.

Raceways are widely used in IT industries to carry networking cables.

#### Raceways are Available in:

Pre Galvanized Sheet

 $\Box$  M.S. Sheet / CRCA

Painted & Powder Coated

WE USE DIFFERENT TYPES OF SCREWS FOR A BETTER PRODUCT



## Raceway





## **JUNCTION BOX**





#### **POWDER COATED**

#### STAINLESS STEEL COVER

M