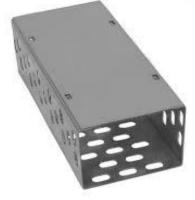

lity of our services and products to match the best and latest in the industry.

#### **Product Range**

We have a variety of products to save your vital cable network from corrosion, seepage & destructions.

Available in different dimensions & combination to suit to specific requirements. CABLE TRAYS

Cable trays are being used internationally for power distribution as they offer economical wire management

solutions for a variety of indoor and outdoor applications.

They are Painted or Galvanized as per the requirement. GI is fabricated from GI

Sheet, Galvanising from 65

to 75 MICRONS as per IS:2629.

Perforated Type Cable Trays Available in:

MS Type Perforated Cable Tray
 MS Painted Perforated Cable Trays
 Powder Coated Perforated Cable Trays

□ GI/GP Type Perforated Cable Trays.





## **GI** Perforated Cable Tray





## Hotdip Galvanised Cable Tray



### **SS** Perforated Cable Tray

## All Type of Perforated Tray Bend



#### LADDER TYPE CABLE TRAY

Its shape is like an ordinary ladder, having two sides and between these two sides; steps are placed, called

RUNGS. The two sides are un-perforated U channels, called RUNNERS.

Runner's standard length is 2.5 meter and it is generally fabricated from 2mm or 1.6 mm M.S sheet. The

center width of the runner may be 50 mm to 150mm and the height of the edge is generally kept 25 mm.

Rungs are of perforated type and their length depends on the width of the LTCT.

#### Ladder Type Perforated Cable Trays Available In:

□ MS Ladder Type Perforated Cable Trays.

□ MS Painted Ladder Type Perforated Cable Trays.

Powder Coate