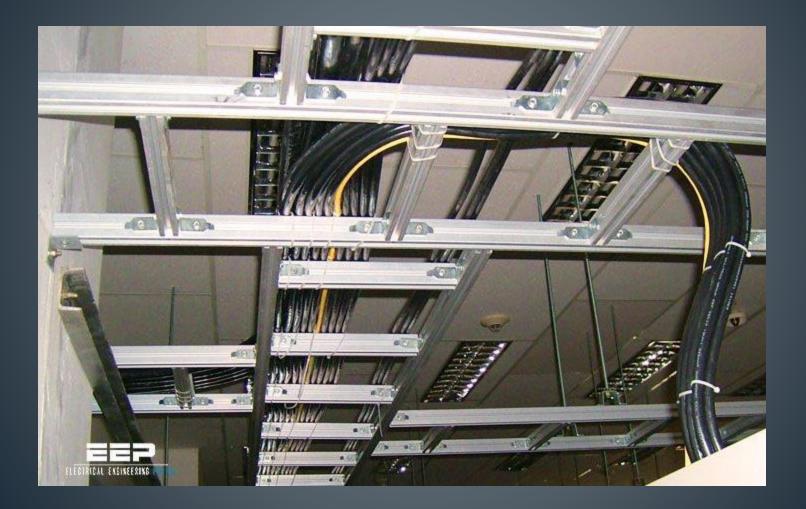

rforated Tray Bend



#### LADDER TYPE CABLE TRAY

Its shape is like an ordinary ladder, having two sides and between these two sides; steps are placed, called

RUNGS. The two sides are un-perforated U channels, called RUNNERS.

Runner's standard length is 2.5 meter and it is generally fabricated from 2mm or 1.6 mm M.S sheet. The

center width of the runner may be 50 mm to 150mm and the height of the edge is generally kept 25 mm.

Rungs are of perforated type and their length depends on the width of the LTCT.

#### Ladder Type Perforated Cable Trays Available In:

□ MS Ladder Type Perforated Cable Trays.

□ MS Painted Ladder Type Perforated Cable Trays.

Powder Coated Ladder Type Perforated Cable Trays.

□ GI/GP Ladder Type Perforated Cable Trays.





## Layout of Ladder Type Cable Tray



## All Type Of Ladder Tray Bend



#### **90 DEG HORIZONTAL EQUAL TEE**





## Layout Of Bends



#### **RACEWAYS WITH COVER**

Raceways used for laying underground cables. These are without centre perforation. Cover is an essential part of Raceways. It may be a plain or a bended one, as per the requirement.

The cover is screwed at several places with the inside 15 mm lip. It may be fabricated from 2 mm or 3 mm M.S sheet.

Raceways are widely used in IT industries to carry networking cables.

#### Raceways are Available in:

Pre Galvanized Sheet

 $\Box$  M.S. Sheet / CRCA

Painted & Powder Coated

WE USE DIFFERENT TYPES OF SCREWS FOR A BETTER PRODUCT



## Raceway





## **JUNCTION BOX**





#### **POWDER COATED**

#### STAINLESS STEEL COVER

Mostly used by Multinational Companies,