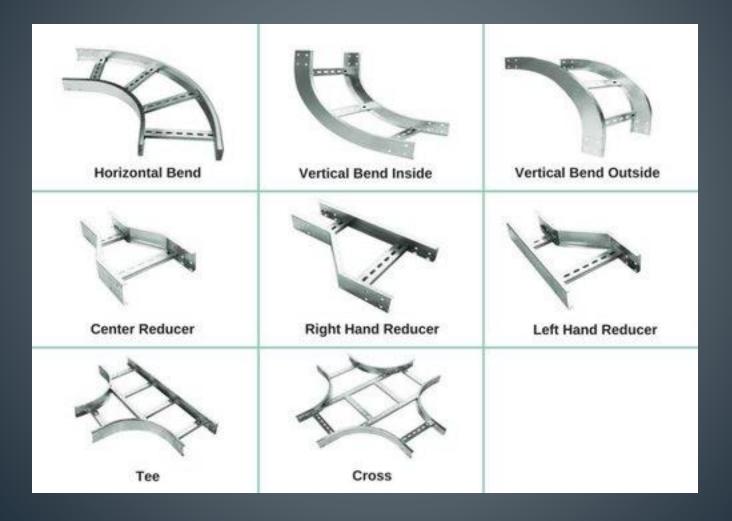

YPE CABLE TRAY

Its shape is like an ordinary ladder, having two sides and between these two sides; steps are placed, called

RUNGS. The two sides are un-perforated U channels, called RUNNERS.

Runner's standard length is 2.5 meter and it is generally fabricated from 2mm or 1.6 mm M.S sheet. The

center width of the runner may be 50 mm to 150mm and the height of the edge is generally kept 25 mm.

Rungs are of perforated type and their length depends on the width of the LTCT.

#### Ladder Type Perforated Cable Trays Available In:

□ MS Ladder Type Perforated Cable Trays.

□ MS Painted Ladder Type Perforated Cable Trays.

Powder Coated Ladder Type Perforated Cable Trays.

□ GI/GP Ladder Type Perforated Cable Trays.





## Layout of Ladder Type Cable Tray



## All Type Of Ladder Tray Bend



#### **90 DEG HORIZONTAL EQUAL TEE**





## Layout Of Bends



#### **RACEWAYS WITH COVER**

Raceways used for laying underground cables. These are without centre perforation. Cover is an essential part of Raceways. It may be a plain or a bended one, as per the requirement.

The cover is screwed at several places with the inside 15 mm lip. It may be fabricated from 2 mm or 3 mm M.S sheet.

Raceways are widely used in IT industries to carry networking cables.

#### Raceways are Available in:

Pre Galvanized Sheet

 $\Box$  M.S. Sheet / CRCA

Painted & Powder Coated

WE USE DIFFERENT TYPES OF SCREWS FOR A BETTER PRODUCT



## Raceway





## **JUNCTION BOX**





#### **POWDER COATED**

#### STAINLESS STEEL COVER

Mostly used by Multinational Companies, Foreign Banks and Airline Offices e