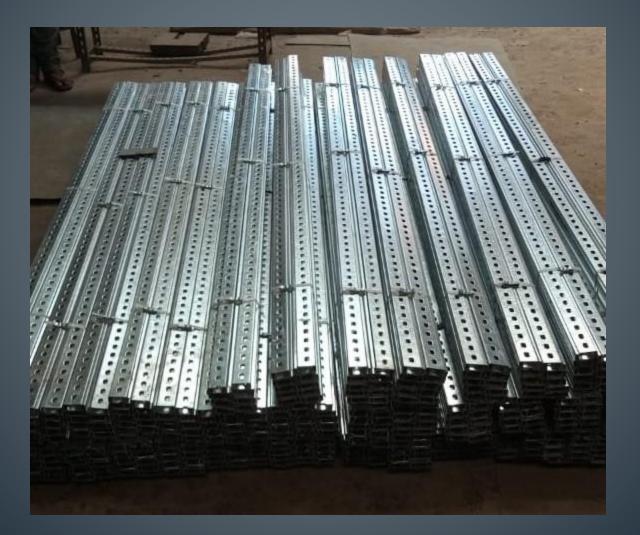

ssential part of Raceways. It may be a plain or a bended one, as per the requirement.

The cover is screwed at several places with the inside 15 mm lip. It may be fabricated from 2 mm or 3 mm M.S sheet.

Raceways are widely used in IT industries to carry networking cables.

#### Raceways are Available in:

Pre Galvanized Sheet

 $\Box$  M.S. Sheet / CRCA

Painted & Powder Coated

WE USE DIFFERENT TYPES OF SCREWS FOR A BETTER PRODUCT



## Raceway





## **JUNCTION BOX**





#### **POWDER COATED**

#### STAINLESS STEEL COVER

Mostly used by Multinational Companies, Foreign Banks and Airline Offices etc. Usually lay under the floor, fixed on ceilings. Electrical/ Telecom/Computer Cables/ Wires lay inside the raceways.

## Layout of Raceway



### **SLOTTED ANGLES**



## **GI C Channel**















### **Work Experience**

A Partial List of our record of Supply of work done, during the last three years for Cable Trays C Channels Slotted angles Walkway and Raceways Only.

#### Client Approximate Value of work done

M/s AHLUWALIA CONTRACTORS PVT. LTD 70.00 Lacs

M/s ABB LTD. 57.00 Lacs

M/s POWER & INSTRUMENTATION PVT. LTD. 68.00 Lacs

M/s BHARAT ELECTRICALS. 54.00 Lacs

M/s SUDHIR 72.00 Lacs

M/s JAZZCON 41.00 Lacs

M/s JACKSON 49.00 Lacs

M/s STERLING & WILSON ELECTRICALS LTD. 88.00 Lacs

M/s BLUE STAR LTD. 46.00 Lacs

M/s AARGEE CONTRACTS PVT. LTD. 42.00 Lacs

M/s VOLTAS LTD. 53.00 Lacs

M/s MEC ELECTRIC CONTRACTS PVT. LTD. 57.00 Lacs

M/s SUDHIR ENGINEERING. 58 Lacs

#### **Our Esteemed Clients**

OUR CLIENTELE CONSISTS OF MANY BLUE CHIP COMPANIES OF THE COUNTRY. SOME