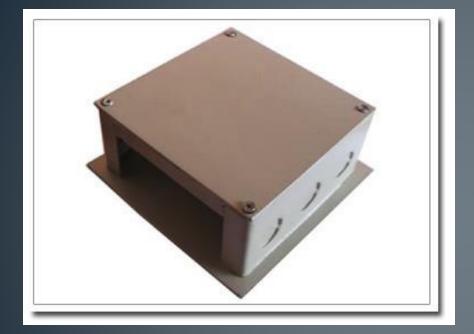

e Trays.

□ GI/GP Ladder Type Perforated Cable Trays.





## Layout of Ladder Type Cable Tray



## All Type Of Ladder Tray Bend



#### **90 DEG HORIZONTAL EQUAL TEE**





## Layout Of Bends



#### **RACEWAYS WITH COVER**

Raceways used for laying underground cables. These are without centre perforation. Cover is an essential part of Raceways. It may be a plain or a bended one, as per the requirement.

The cover is screwed at several places with the inside 15 mm lip. It may be fabricated from 2 mm or 3 mm M.S sheet.

Raceways are widely used in IT industries to carry networking cables.

#### Raceways are Available in:

Pre Galvanized Sheet

 $\Box$  M.S. Sheet / CRCA

Painted & Powder Coated

WE USE DIFFERENT TYPES OF SCREWS FOR A BETTER PRODUCT



## Raceway





## **JUNCTION BOX**





#### **POWDER COATED**

#### STAINLESS STEEL COVER

Mostly used by Multinational Companies, Foreign Banks and Airline Offices etc. Usually lay under the floor, fixed on ceilings. Electrical/ Telecom/Computer Cables/ Wires lay inside the raceways.

## Layout of Raceway



### **SLOTTED ANGLES**



## **GI C Channel**















### **Work Experience**

A Partial List of our record of Supply of work done, during the last three years for Cable Trays C Channels Slotted angles Walkway and Raceways Only.

#### Client Approximate Value of work done

M/s AHLUWALIA CONTRACTORS PVT. LTD 70.00 Lacs

M/s ABB LTD. 57.00 Lacs

M/s POWER & INSTRUMENTATION PVT. LTD. 68.00 Lacs

M/s BHARAT ELECTRICALS. 54.00 Lacs

M/s SUDHIR 72.00 Lacs

M/s JAZZCON 41.00 Lacs

M/s JACKSON 49.00 Lacs

M/s STERLING &